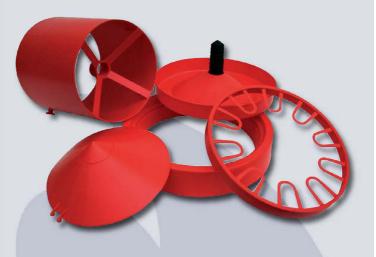

#### Easy and precise setting

- Easy and precise setting due to one central screw
- Lid to prevent the birds from jumping into the feed reserve
- Base to raise Picorett in order to adapt to the growth of the birds and to avoid litter projections inside the feed
- Anti-wasting grille to adapt to guinea fowls and quails

#### **Technical characteristics**

Highly resistant plastic assures strength

- Pan: diam 32 cm, depth 4,2 cm

- **Reserve**: 12,5 L

#### ACCESSORIES:

- Lid for turkeys, guinea fowls and quals
- Grille for guinea fowls and quals
- Base to heighten: + 5 cm

Le Roy company is well known since more than 25 years for its patented technical innovations: Multibeck, Picorett...