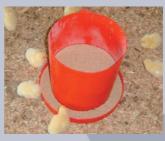

## Essential extension to classic automatic feeders

- Picorett is used in addition to automatic feeder lines when starting poultry because 2 times more feeding points are necessary at this age
- Picorett distributes from the 1st day on an accessible feed which is not soiled by chicks
- Picorett prevents one-day-olds from penetrating into the pan, allowing 20 chicks to have access at the same time to the feed, that is to say twice as much as with a classic automatic feeder

## Flock performances improved right from the beginning

- Better hygiene of feed is gained because chicks are not able to penetrate into the pan preventing hereby manure droppings.
- Optimal feed accessibility because one-day-olds cannot nest inside the pan
- Permanent distribution of clean feed with a reserve of 12.5 liters
- Recommended by professionals to manage a good start