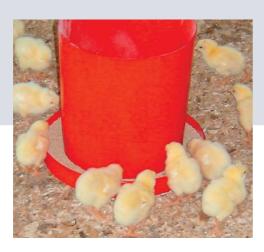

# **PICORETT**

STARTING FEEDER PICORETT

The feeder of reference for a successfull start

- Essential extension to classic automatic feeders
- Flock performances improved right from the beginning
- Specific accessories according to birds' ages and species

## Essential extension to classic automatic feeders

- Picorett is used in addition to automatic feeder lines when starting poultry because 2 times more feeding points are necessary at this age
- Picorett distributes from the 1st day on an accessible feed which is not soiled by chicks
- Picorett prevents one-day-olds from penetrating into the pan, allowing 20 chicks to have access at the same time to the feed, that is to say twice as much as with a classic automatic feeder

## Flock performances improved right from the beginning

- Better hygiene of feed is gained because chicks are not able to penetrate into the pan preventing hereby manure droppings.
- Optimal feed accessibility because one-day-olds cannot nest inside the pan
- Permanent distribution of clean feed with a reserve of 12.5 liters
- Recommended by professionals to manage a good start