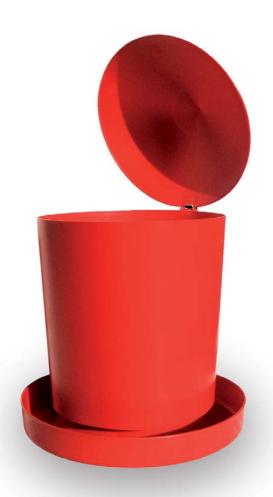

#### Easy and precise setting

- Easy and precise setting due to one central screw
- Lid to prevent the birds from jumping into the feed reserve
- Base to raise Picorett in order to adapt to the growth of the birds and to avoid litter projections inside the feed
- Anti-wasting grille to adapt to guinea fowls and quails

#### **Technical characteristics**

Highly resistant plastic assures strength

- Pan: diam 32 cm, depth 4,2 cm

- **Reserve**: 12,5 L

#### ACCESSORIES:

- Lid for turkeys, guinea fowls and quals
- Grille for guinea fowls and quals
- Base to heighten: + 5 cm

Le Roy company is well known since more than 25 years for its patented technical innovations: Multibeck, Picorett...