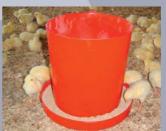

## Essential extension to classic automatic feeders

- Picorett is used in addition to automatic feeder lines when starting poultry because 2 times more feeding points are necessary at this age
- Picorett distributes from the 1st day on an accessible feed which is not soiled by chicks
- Picorett prevents one-day-olds from penetrating into the pan, allowing 20 chicks to have access at the same time to the feed, that is to say twice as much as with a classic automatic feeder

## Flock performances improved right from the beginning

- Better hygiene of feed is gained because chicks are not able to penetrate into the pan preventing hereby manure droppings.
- Optimal feed accessibility because one-day-olds cannot nest inside the pan
- Permanent distribution of clean feed with a reserve of 12.5 liters
- Recommended by professionals to manage a good start