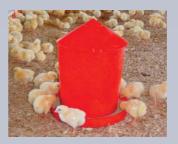

# **PICORETT**

STARTING FEEDER PICORETT

The feeder of reference for a successfull start

- Essential extension to classic automatic feeders
- Flock performances improved right from the beginning
- Specific accessories according to birds' ages and species

## Essential extension to classic automatic feeders

- Picorett is used in addition to automatic feeder lines when starting poultry because 2 times more feeding points are necessary at this age
- Picorett distributes from the 1st day on an accessible feed which is not soiled by chicks
- Picorett prevents one-day-olds from penetrating into the pan, allowing 20 chicks to have access at the same time to the feed, that is to say twice as much as with a classic automatic feeder

## Flock performances improved right from the beginning

- Better hygiene of feed is gained because chicks are not able to penetrate into the pan preventing hereby manure droppings.
- Optimal feed accessibility because one-day-olds cannot nest inside the pan
- Permanent distribution of clean feed with a reserve of 12.5 liters
- Recommended by professionals to manage a good start