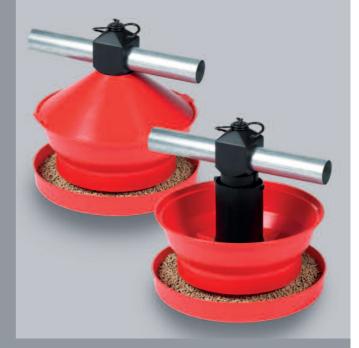

# **Technical features**

- Pan feeder: Ø32cm, depth 4,2cm
- Height of the feeder under the pipe: 24cm
- Material: Very high resistant plastic for an intensive and repetitive use
- **Diameter of feeding pipe:** standard 45mm (possible until 51mm)
- Lid for pan feeder (in option)