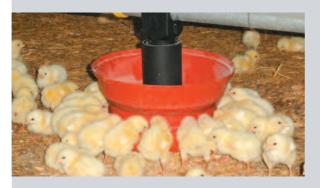

# Easy cleaning = less work

- No disassembly, even in low rise building. "Simplified work with optimum performances" (Filières Avicoles)
- ► NEW ROTATION OPTION:

Multibeck pan feeders are tilted at 90° and maintained by a special blocking device allowing for easy washing and better circulation of motorized equipment.