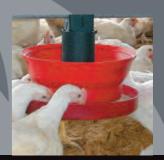

#### Anti wastage design

- ▶ Narrow trough = impossibility to sort Broilers can't remove feed = no wastage
- No barrier effect = better circulation
   No shocks against the grids and the feeder line.
   Less bruising and damaged wings = more money

Considered by poultry farmers as an indispensable equipment!