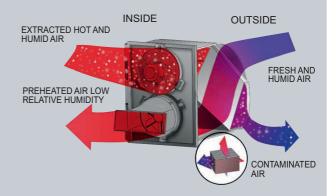

### Reduces temperature variation and humidity level in livestock buildings

- Uniform building temperatures following the set temperature.
- Reduces temperature range
- ► Homogeneous control of humidity in the building.
- ▶ Reduction of emissions:less ammonia, less odour, less dust.

#### Allows substantial gas savings

- The heat exchanger uses building heat to warm the incoming air.
- Maximum heat recovery without recycling.
- ▶ The HRV reduces building heating needs.