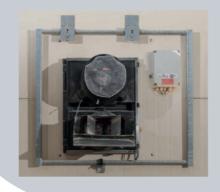

# LEAD'AIR 2800E HEAT EXCHANGER

### Technical features

- · Width 550 mm, height 725 mm
- Reinforced and robust
- High resistant polyethylene
- No drainage in the building
- Fan 2800 rpm
- Progressive box compatible MODBUS (RS 485)

Contact: