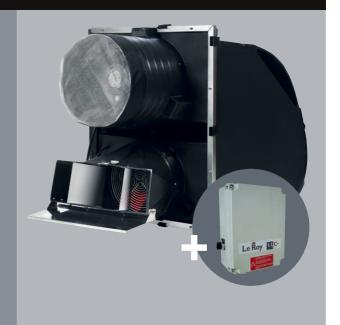

# LEAD'AIR 2800E HEAT EXCHANGER

#### **Progressive control**

- Direct connexion to building controller with the 0-10V and two dry contacts.
- Easy to use.
- ▶ Dedusting.
- ▶ Defrost option for extreme cold temperature.

### Technical features

- · Width 550 mm, height 725 mm
- Reinforced and robust
- High resistant polyethylene
- No drainage in the building
- Fan 2800 rpm
- Progressive box compatible MODBUS (RS 485)

Contact: