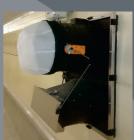

# LEAD'AIR 2800E HEAT EXCHANGER

### Technical features

- · Width 550 mm, height 725 mm
- Reinforced and robust
- High resistant polyethylene
- No drainage in the building
- Fan 2800 rpm
- Progressive box compatible MODBUS (RS 485)

Contact: