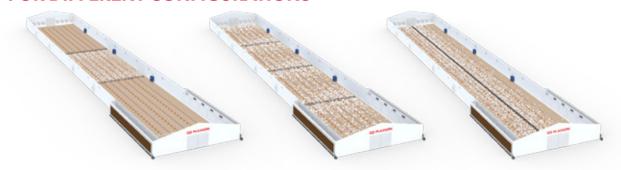

# THE MOST EFFICIENT AND PRACTICAL WAY TO DEFINE PHYSICALLY AREAS IN THE LIVESTOCK BUILDINGS

- + TOP QUALITY PLASTIC TO ENSURE LONGEVITY, 100% RECYCLED
- + MODULAR AND FLEXIBLE SYSTEM
- + IDEAL FOR THE START PERIOD
- + LIGHT WEIGHT AND EASY TO HANDLE
- + EASY TO CLEAN AND SANITIZE



## MIGRATION FENCE PLASSFENCE®

EE PLASSON®

Livestock

MODULAR SEPARATIONS SYSTEMS FOR LIVESTOCK BUILDINGS

#### MODULAR SYSTEM FOR DIFFERENT CONFIGURATIONS



### 2 TYPES OF CONNECTORS : LONG AND SHORT

- Short connector for connecting two units
- Long connector to ensure feeding and drinking lines passages
- ▶ Migration fence set : 60 x 40 cm





### SPACE-SAVING AND EASY TO STORE AFTER USE



#### www.le-roy.fr

2 rue René Panhard . La Touche Tizon . 35230 Noyal-Chatillon-sur-Seiche . FRANCE . Tél. +33 (0)2 99 50 73 98 . info@le-roy.fr