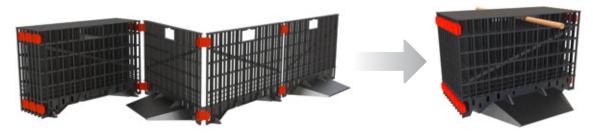

# THE MOST EFFICIENT AND PRACTICAL WAY TO DEFINE PHYSICALLY AREAS IN THE LIVESTOCK BUILDINGS

- + TOP QUALITY PLASTIC TO ENSURE LONGEVITY, 100% RECYCLED
- + MODULAR AND FLEXIBLE SYSTEM
- + IDEAL FOR THE START PERIOD
- + LIGHT WEIGHT AND EASY TO HANDLE
- + EASY TO CLEAN AND SANITIZE



## MIGRATION FENCE PLASSFENCE®

EE PLASSON®

Livestock

MODULAR SEPARATIONS SYSTEMS FOR LIVESTOCK BUILDINGS

#### MODULAR SYSTEM FOR DIFFERENT CONFIGURATIONS



### 2 TYPES OF CONNECTORS : LONG AND SHORT

- Short connector for connecting two units
- Long connector to ensure feeding and drinking lines passages
- ▶ Migration fence set : 60 x 40 cm





### SPACE-SAVING AND EASY TO STORE AFTER USE



#### www.le-roy.fr

2 rue René Panhard . La Touche Tizon . 35230 Noyal-Chatillon-sur-Seiche . FRANCE . Tél. +33 (0)2 99 50 73 98 . info@le-roy.fr