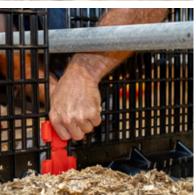

### 2 TYPES OF CONNECTORS : LONG AND SHORT

- Short connector for connecting two units
- Long connector to ensure feeding and drinking lines passages
- ▶ Migration fence set : 60 x 40 cm