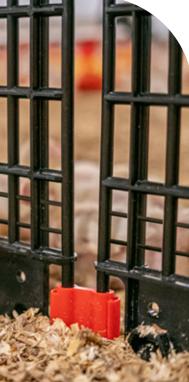

### 2 TYPES OF CONNECTORS : LONG AND SHORT

- Short connector for connecting two units
- Long connector to ensure feeding and drinking lines passages
- ▶ Migration fence set : 60 x 40 cm