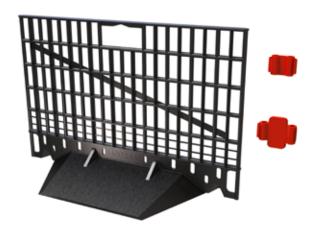

#### MODULAR SYSTEM FOR DIFFERENT CONFIGURATIONS

### 2 TYPES OF CONNECTORS : LONG AND SHORT

- Short connector for connecting two units
- Long connector to ensure feeding and drinking lines passages
- ▶ Migration fence set : 60 x 40 cm

### SPACE-SAVING AND EASY TO STORE AFTER USE