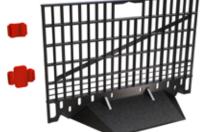

### 2 TYPES OF CONNECTORS : LONG AND SHORT

- Short connector for connecting two units
- Long connector to ensure feeding and drinking lines passages
- ▶ Migration fence set : 60 x 40 cm