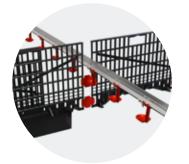

### 2 TYPES OF CONNECTORS : LONG AND SHORT

- Short connector for connecting two units
- Long connector to ensure feeding and drinking lines passages
- ▶ Migration fence set : 60 x 40 cm