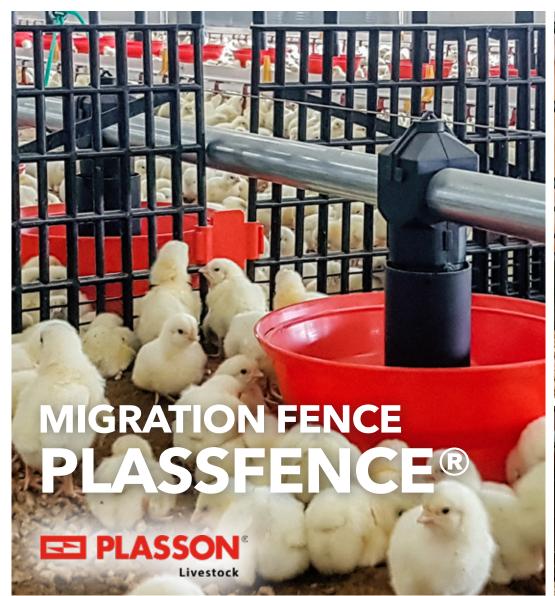

# THE MOST EFFICIENT AND PRACTICAL WAY TO DEFINE PHYSICALLY AREAS IN THE LIVESTOCK BUILDINGS

- + TOP QUALITY PLASTIC TO ENSURE LONGEVITY, 100% RECYCLED
- + MODULAR AND FLEXIBLE SYSTEM
- + IDEAL FOR THE START PERIOD
- + LIGHT WEIGHT AND EASY TO HANDLE
- + EASY TO CLEAN AND SANITIZE

## MIGRATION FENCE PLASSFENCE®

EE PLASSON®

Livestock

MODULAR SEPARATIONS SYSTEMS FOR LIVESTOCK BUILDINGS