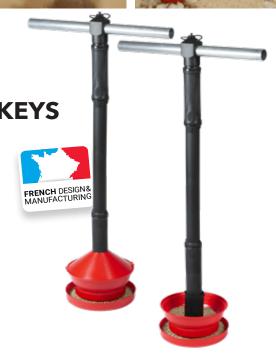

#### TECHNICAL CHARACTERISTICS

Highly resistant plastic and flexible suspension system ensure robustness

**UPPER PAN FEEDER** 

- ▶ Lower pan: Ø 32 cm, depth: 4,2 cm
- ▶ **Upper pan:** Ø 29 cm, **depth:** 9,5 cm
- ▶ With anti waste collar: Ø 40 cm, depth: 14,5 cm
- ▶ Lenght of drop tube: 120 cm
- ▶ Height of the feeder hanging under the pipe: 32 cm