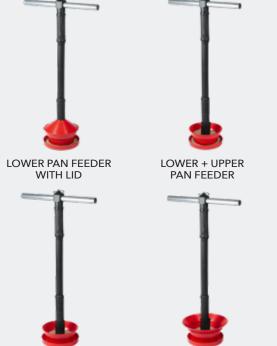

### **NO CHANGE OF FEED PAN DURING** THE FLOCK

**Lower pan** ► Specific for starting all poultry.

**Upper pan** ▶ Specific for transition and finishing.

For better feed conversion

▶ The lower and upper pans are designed to prevent wasting.

**Accessories** ► The anti-waste collar for turkey can be installed without removing the pan feeder.

#### TECHNICAL CHARACTERISTICS

Highly resistant plastic and flexible suspension system ensure robustness

**UPPER PAN FEEDER** 

- ▶ Lower pan: Ø 32 cm, depth: 4,2 cm
- ▶ **Upper pan:** Ø 29 cm, **depth:** 9,5 cm
- ▶ With anti waste collar: Ø 40 cm, depth: 14,5 cm
- ▶ Lenght of drop tube: 120 cm
- ▶ Height of the feeder hanging under the pipe: 32 cm