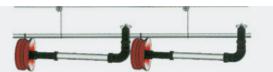

# **MULTIBECK®**

## LONG VERSION CS-120 - SPECIFIC FOR TURKEYS

### **BETTER CIRCULATION AND OPTIMAL ACCESSIBILITY**

Fluid circulation between feed pans > No barriere effect.

Better circulation = less bruising

Less losses and seizures.

No perching of heavy birds on the pipe.

Flexible drop pipe

► Free swing of the feeder without feed wastage.