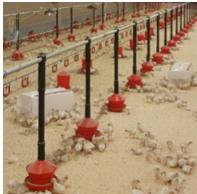

### **BETTER CIRCULATION AND OPTIMAL ACCESSIBILITY**

Fluid circulation between feed pans > No barriere effect.

Better circulation = less bruising

Less losses and seizures.

No perching of heavy birds on the pipe.

Flexible drop pipe

► Free swing of the feeder without feed wastage.