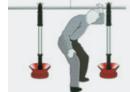

### EASIER CLEANING = LESS WORK

#### No space required

▶ The feed pan is attached to the bracket under the pipe.

#### No dismantling

▶ Faster washing.

UPPER PAN FEEDER

WITH COLLAR