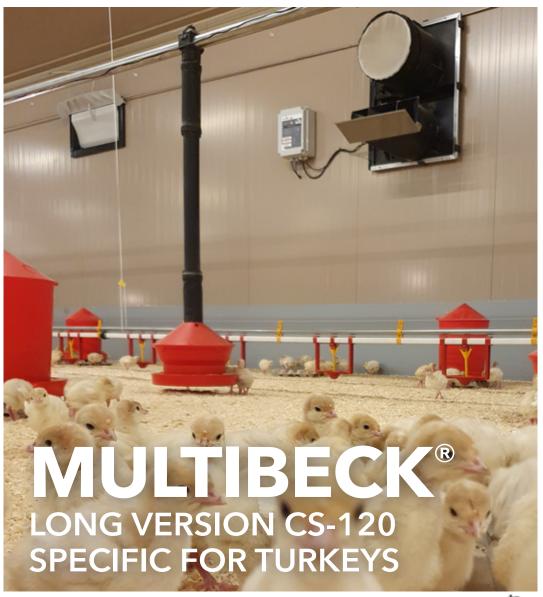

# 2 PANS FEEDERS IN ONE FOR EACH AGE COMPATIBLE WITH HEAVY TURKEYS

- + SUCCESSFUL START
- + LIMITS THE USE OF ANTIBIOTICS
- + BETTER CIRCULATION AND OPTIMAL ACCESSIBILITY
- + NO CHANGE OF FEED PAN DURING THE FLOCK
- + EXCEPTIONAL COMFORT
- + EASIER CLEANING



www.le-roy.fr

# **MULTIBECK®**

## LONG VERSION CS-120 - SPECIFIC FOR TURKEYS

## 2 PANS FEEDERS IN ONE FOR EACH AGE **COMPATIBLE WITH HEAVY TURKEYS**



### SUCCESSFUL START AND LIMITS THE USE **OF ANTIBIOTICS**

Maximum feed accessibility from day 1

▶ 20 chicks have access to feed at the same time.

Preserved feed quality ▶ Less digestive problems.

Better flock homogeneity > Improved performance.



### **BETTER CIRCULATION AND OPTIMAL ACCESSIBILITY**

Fluid circulation between feed pans > No barriere effect.

Better circ